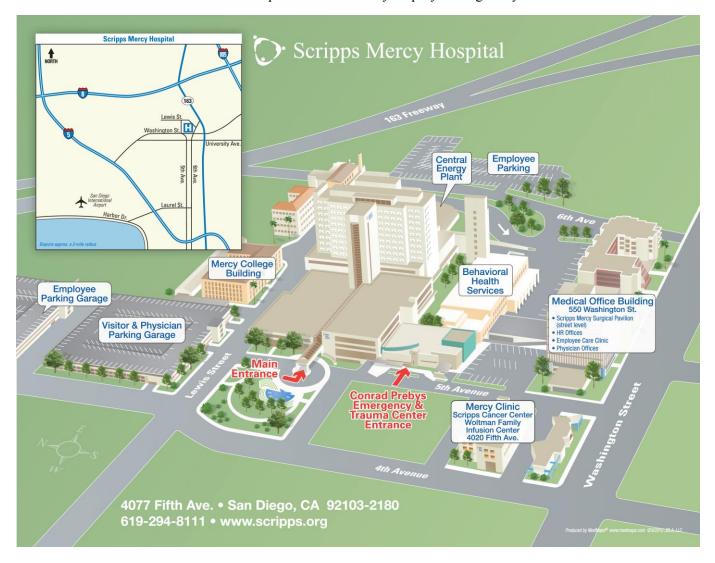

## **Scripps Mercy San Diego**

Hospital Address: 4077 5th Avenue, San Diego, CA 92103 (Main number 619-294-8111)

**Parking:** All students/instructors are to park off campus and utilize street parking.

Carpooling is encouraged.

- Note: The lower level entrance to the hospital is accessible by employee badge only...

## From Interstate 5

Take I-5 to Washington Street exit. Take Washington Street east. Turn left on Fourth Avenue and right on Lewis Street

## From Interstate 8

Take I-8 to route 163 south.

Take the Washington Street West exit.

Merge onto Washington Street.

Turn right onto Fourth Avenue